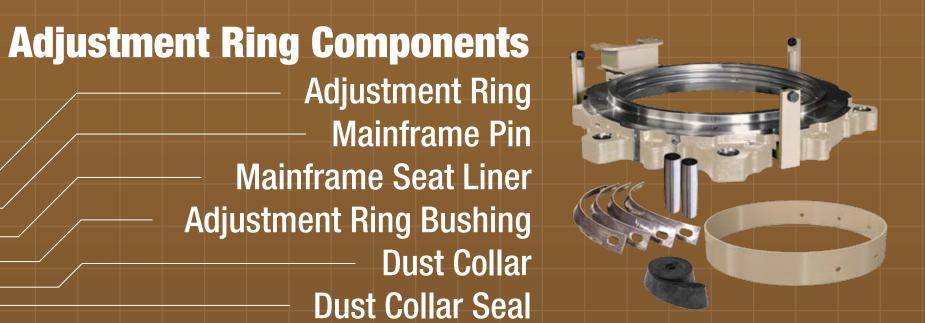

# **EXCE** Premium Components

Omnicone® Cone Crushers

937<sup>™</sup> • 1144<sup>™</sup> • 1352<sup>™</sup> • 1560<sup>™</sup>





# **Bowl Components**

Feed Hopper
Bowl
Dust Seal
Bowl Hardware
Clamping Ring
Bowl Liner



## Hydraulic Components

Bowl Adjustment Ram—Clamping Cylinder—Tramp Release Cylinder



### **Head Components**

Mantle
Head Ball
Socket Liner
Socket
T-Seal
Head
Head Bushing



**Feed Plate Components** 

Adjustment Cap

Feed Plate

**Locking Nut** 

**Torch Ring** 

Cover

Adjustment Cap Seal

Mainframe Liner

Mainshaft
Thrust Washer

U-Seal



#### **Eccentric Components**

Counterweight
Eccentric Bushing
Eccentric
Thrust Bearing
Gear



Countershaft Box
Countershaft Box Guard
Flinger Housing
Oil Flinger
Countershaft Bushing
Countershaft
Pinion