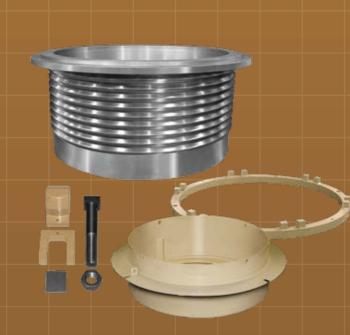

# **Bowl Components**

Feed Hopper
Bowl
Dust Seal
Bowl Hardware
Clamping Ring
Bowl Liner