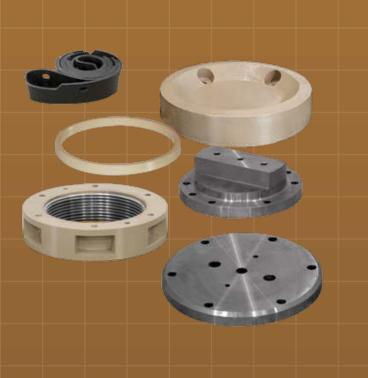

### **Head Components**

Mantle
Head Ball
Socket Liner
Socket
T-Seal
Head
Head Bushing

**Feed Plate Components** 

Adjustment Cap

Feed Plate

**Locking Nut** 

**Torch Ring** 

Cover

Adjustment Cap Seal

Mainframe Liner

Mainshaft
Thrust Washer

U-Seal