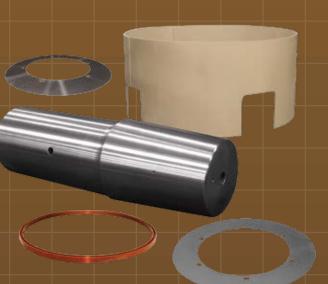

# **EXCE** Premium Components

Omnicone® Cone Crushers

937<sup>™</sup> • 1144<sup>™</sup> • 1352<sup>™</sup> • 1560<sup>™</sup>





# **Bowl Components**

Feed Hopper
Bowl
Dust Seal
Bowl Hardware
Clamping Ring
Bowl Liner



## Hydraulic Components

Bowl Adjustment Ram—Clamping Cylinder—Tramp Release Cylinder



### **Head Components**

Mantle
Head Ball
Socket Liner
Socket
T-Seal
Head
Head Bushing



**Feed Plate Components** 

Adjustment Cap

Feed Plate

**Locking Nut** 

**Torch Ring** 

Cover

Adjustment Cap Seal

Mainframe Liner

Mainshaft
Thrust Washer

U-Seal



#### **Eccentric Components**

Counterweight
Eccentric Bushing
Eccentric
Thrust Bearing
Gear



Countershaft Box
Countershaft Box Guard
Flinger Housing
Oil Flinger
Countershaft Bushing
Countershaft
Pinion